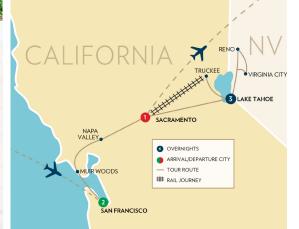

#### **DAY 1: ARRIVE SAN FRANCISCO**

Today board your flight bound for the San Francisco Bay Area for your California Rail Discovery. Upon arrival meet your **Tour Director** and transfer to your hotel to begin a two night stay in one of the world's most beautiful cities, **San Francisco**. "The City by the Bay" highlights fascinating museums, world-class cuisine & amazing shopping. Tonight enjoy a **Welcome Dinner** with your fellow travelers at a popular restaurant in the Fisherman's Wharf/Pier 39 area. (D) Overnight: **San Francisco** 

# DAY 2: SAN FRANCISCO CITY TOUR & BAY CRUISE - MUIR WOODS

Today enjoy a **San Francisco City Tour** to see the Civic Center area, Chinatown, Golden Gate Park, Union Square, Seal Rocks & Pier 39. Experience a **San Francisco Bay Cruise** featuring views of the Golden Gate Bridge, Alcatraz & the city's skyline. This afternoon cross over the Golden Gate Bridge enroute to visit **Muir Woods National Monument** to see some of the oldest & the tallest Redwood trees in the world. Later enjoy time at leisure to browse the storefronts along Fisherman's Wharf, sample a chowder filled sourdough bread bowl or take a Cable Car ride.

#### DAY 3: NAPA VALLEY WINERY - OLD SACRAMENTO WATERFRONT

This morning travel into California's famous Napa Valley, where hundreds of wineries prosper and stop for a Winery Tour & Tasting to sample some local wines while learning about wine making. While Napa is best known for its prodigious Cabernet Sauvignon production, growing conditions are favorable for a wide range of grapes. This afternoon travel to Sacramento and arrive at the Old Sacramento Waterfront to visit the California State Railroad Museum to see beautifully restored railroad cars and locomotives that illustrate rail history in California and the West. Old Sacramento was the commercial hub of the Gold Rush Era & is filled with shops, restaurants and entertainment venues yet retains 1800's charm with original storefronts and wooden sidewalks. Later check into your hotel for an overnight stay in the "River City". Tonight join your fellow travelers for dinner at a local restaurant in Sacramento. (B,D) Overnight: Sacramento

#### DAY 4: SACRAMENTO - SIERRA NEVADA RAIL JOURNEY - LAKE TAHOE

This morning board an Amtrak Train for a Sierra Nevada Rail Journey through the beautiful snow capped Sierra Nevada

Mountains to the Lake Tahoe area. Disembark your train in Truckee and board your motorcoach to drive to the spectacular year round resort area of Lake Tahoe to spend the next three evenings in the popular and revitalized South Lake Tahoe/Stateline area. (B) Overnight: Lake Tahoe

#### DAY 5: RENO - VIRGINIA CITY

This morning travel through historic Carson City, capital of the Silver State of Nevada enroute to Reno and see the iconic 'The Biggest Little City in the World' sign. Visit Reno's famous **National Automobile Museum**, recognized as one of the top auto museums in the world featuring the original Harrah Auto Collection of gaming pioneer Bill Harrah. Then visit **Virginia City**, site of the Comstock Lode and once the richest place in the world. The famous Old West town was once the west's mining metropolis and featured notable residents Mark Twain & Bret Harte. Return to your Lake Tahoe hotel for an evening at your own pace.

#### DAY 6: LAKE TAHOE CRUISE

Today enjoy a Lake Tahoe Paddle Wheeler Cruise for spectacular views of the picturesque Sierra Nevada Mountains and Emerald Bay which features the 1929 Nordic-style mansion

#### DAY 7: LAKE TAHOE - SACRAMENTO AIRPORT

This morning transfer to the Sacramento Airport & fly home with wonderful memories of your California Rail Discovery. (B)