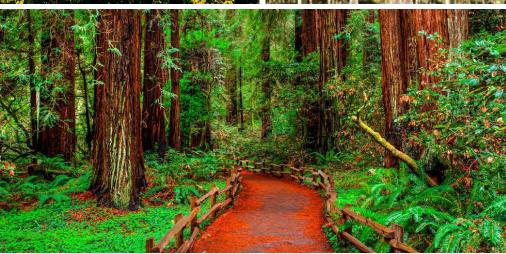

# DAY 2: SAN FRANCISCO CITY TOUR & BAY CRUISE - MUIR WOODS

Today enjoy a **San Francisco City Tour** to see the Civic Center area, Chinatown, Golden Gate Park, Union Square, Seal Rocks & Pier 39. Experience a **San Francisco Bay Cruise** featuring views of the Golden Gate Bridge, Alcatraz & the city's skyline. This afternoon cross over the Golden Gate Bridge enroute to visit **Muir Woods National Monument** to see some of the oldest & the tallest Redwood trees in the world. Later enjoy time at leisure to browse the storefronts along Fisherman's Wharf, sample a chowder filled sourdough bread bowl or take a Cable Car ride.